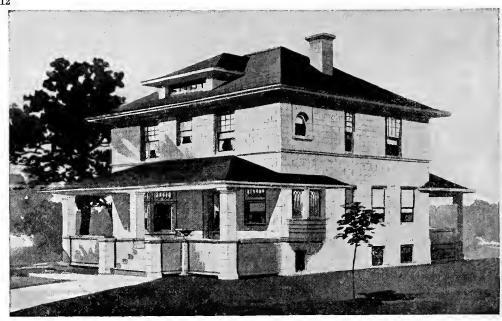

Design No. 2003

First Floor Plan

Second Floor Plan

#### Size: Width, 19 feet 10 inches; length, 38 feet, exclusive of porches

Blue prints consist of basement plan; first and second floor plans; front, two side elevations; wall sections and all necessary interior details. Specifications consist of about twenty pages of typewritten matter.

Full and complete working plans and specifications of this house will be furnished for \$5.00. Cost of this house is from about \$2,550,00 to about \$2,800.00, according to the locality in which it is built.